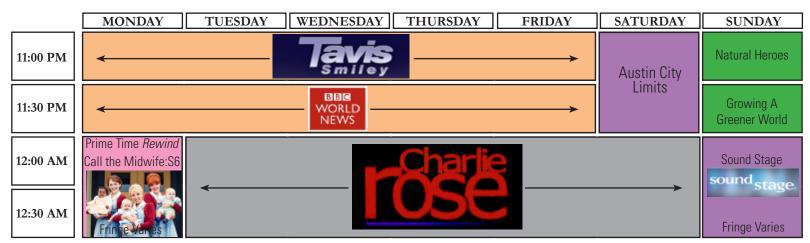

## **LATE-NIGHT FRINGE 11pm-1am**

All schedules subject to change without notice.