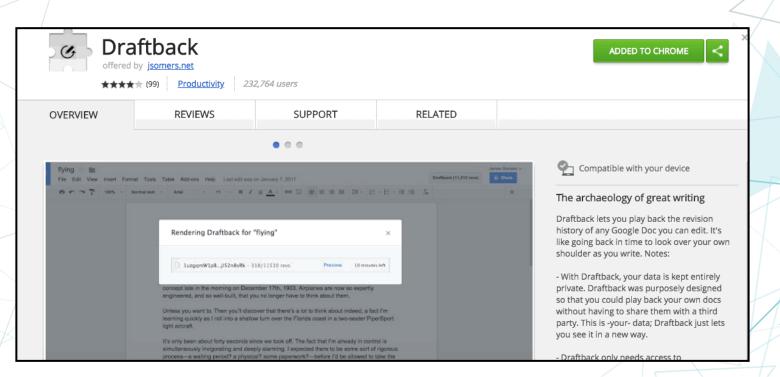

## **Draftback**

Lets you play back the revision history of any Google Doc you can edit.