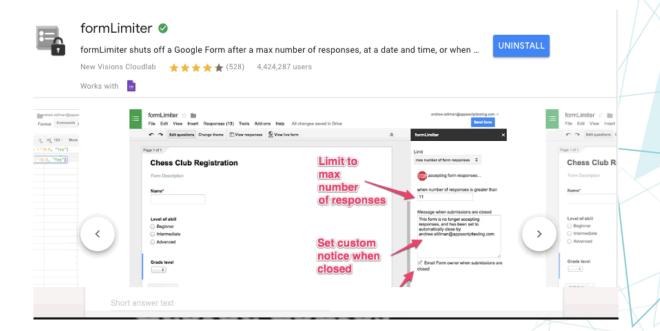

#### formLimiter

# formLimiter (Forms)

Shuts off a Google Form after a max number of responses

Published by 🙆 Google Cloud

Form Notifications