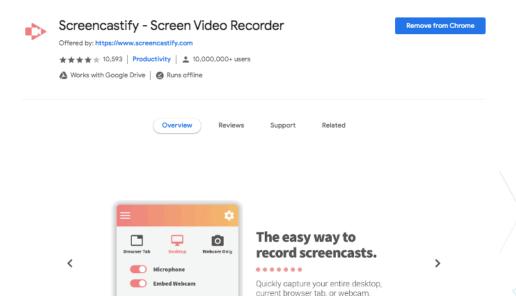

## Screencastify

- Free screen recorder for Chrome
- Record and share videos in seconds
- Videos autosave to your Google Drive