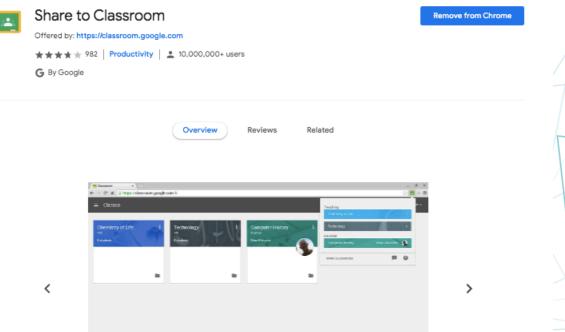

## Share to Classroom

Easily share webpages to your classes in Google Classroom